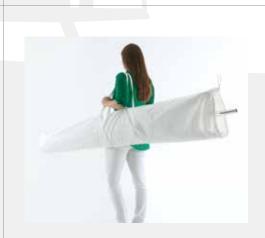

sizes     | length ft. |    |    |    |  |  |  |  |
|-----------|------------|----|----|----|--|--|--|--|
| width ft. |            | 7' | 8' | 9' |  |  |  |  |
|           | 5'         | •  | •  | •  |  |  |  |  |
|           | 6'         |    | •  | •  |  |  |  |  |
|           | 7'         |    |    | •  |  |  |  |  |

#### bow



| sizes     | length ft. |    |    |    |     |     |  |  |  |
|-----------|------------|----|----|----|-----|-----|--|--|--|
| width ft. |            | 7' | 8' | 9' | 10' | 11' |  |  |  |
|           | 5'         | •  | •  | •  | •   | •   |  |  |  |
|           | 6'         |    | •  | •  | •   | •   |  |  |  |
|           | 7'         |    |    | •  | •   | •   |  |  |  |

#### mounting base

#### top mount



# side mount



### deluxe carry and store bag