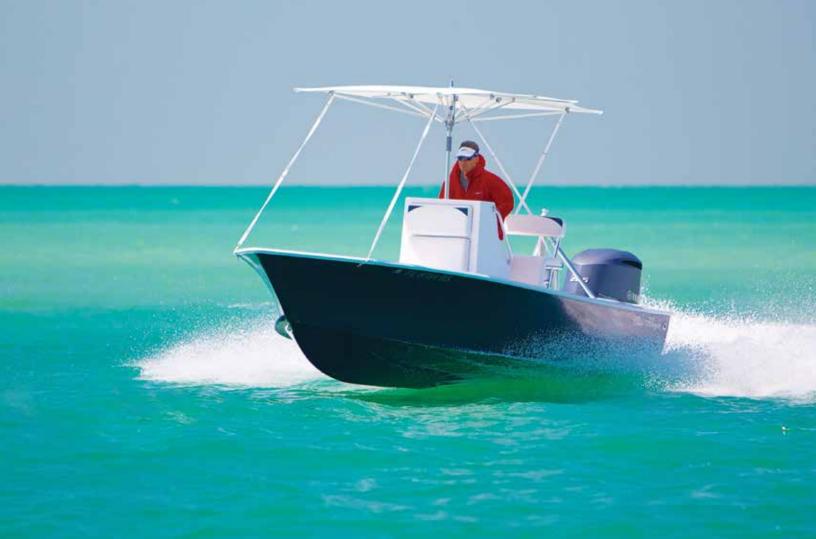

HIGH-PERFORMANCE MARINE TOPS

precision designed for high performance

open air shade utility

Find shade relief on your vessel without sacrificing performance. The new Shade Blade from TUUCI is the ideal complement to your boat and is made from top quality, marine-grade components. It won't bend or flex and can withstand winds up to 50 mph.

# tuuci shade blade Shade, exactly how you want it

Built for high-performance use while running full speed, at anchor or moored in a marina, these collapsible shade platforms deploy in mere seconds.

# shade blade anatomy

High performance shade platform 5

Reinforced high-wind struts for added strength.

Tested in winds exceeding 50 mph, the Shade Blade is designed to function while running at high speeds