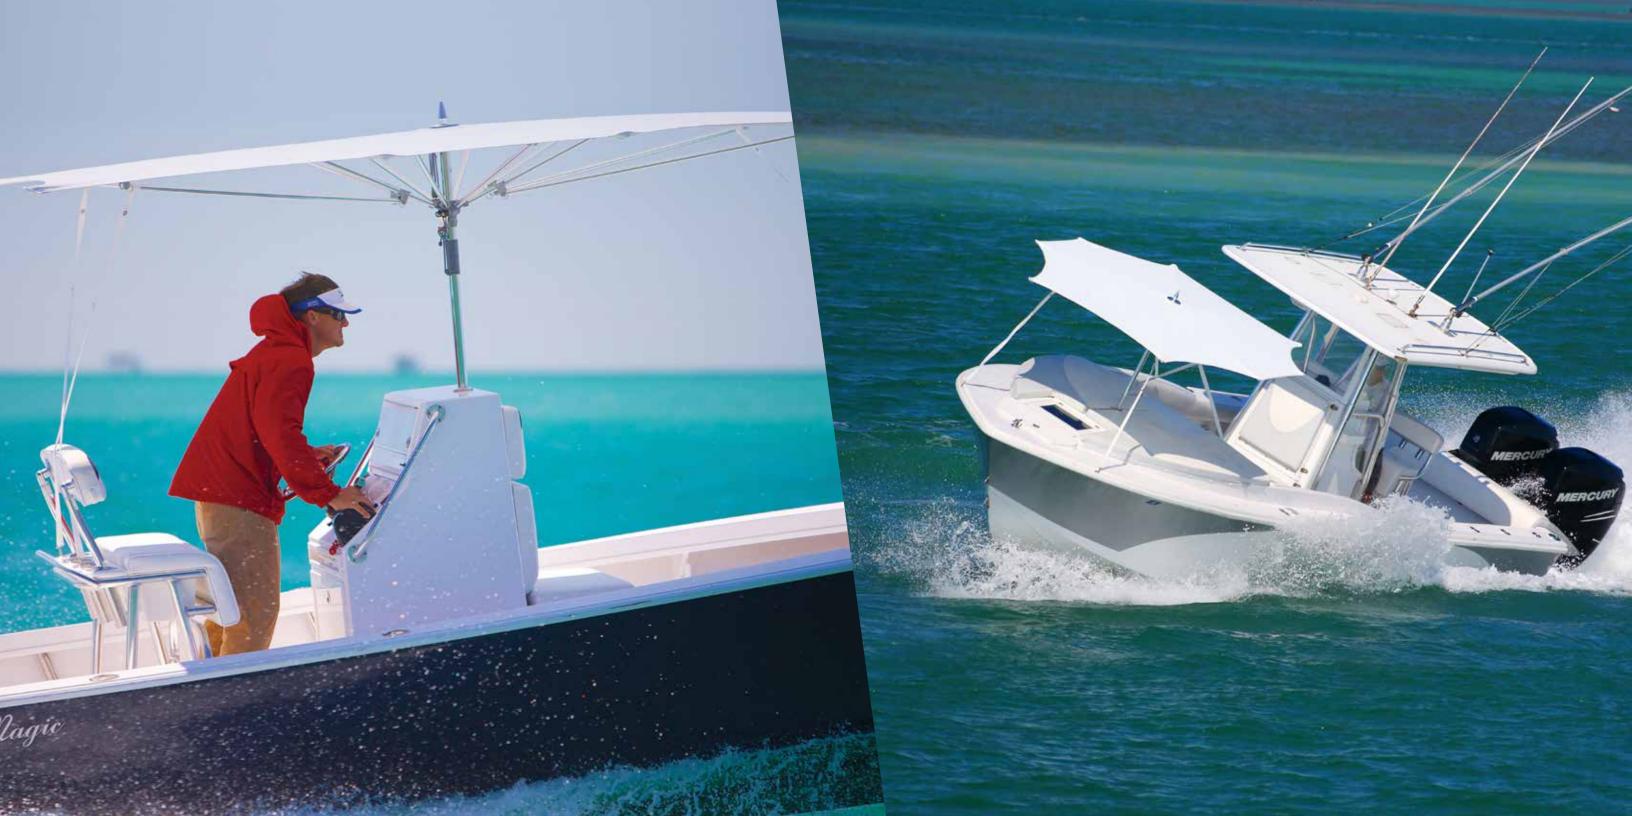

HIGH-PERFORMANCE MARINE TOPS

precision designed for high performance

open air shade utility

Find shade relief on your vessel without sacrificing performance. The new Shade Blade from TUUCI is the ideal complement to your boat and is made from top quality, marine-grade components. It won't bend or flex and can withstand winds up to 50 mph.

The Shade Blade has been precision-engineered and handcrafted for ultimate open air access on the water.

# tuuci shade blade Shade, exactly how you want it

Built for high-performance use while running full speed, at anchor or moored in a marina, these collapsible shade platforms deploy in mere seconds.

# shade blade anatomy

High performance shade platform 5

Reinforced high-wind struts for added strength.

Tested in winds exceeding 50 mph, the Shade Blade is designed to function while running at high speeds