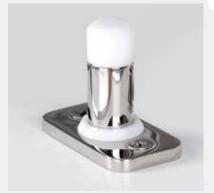

doing so

## shapes & sizes

#### rectangle



| sizes     | length ft. |    |    |    |  |  |  |  |
|-----------|------------|----|----|----|--|--|--|--|
| width ft. |            | 7' | 8' | 9' |  |  |  |  |
|           | 5'         | •  | •  | •  |  |  |  |  |
|           | 6'         |    | •  | •  |  |  |  |  |
|           | 7'         |    |    | •  |  |  |  |  |

#### bow



| sizes     | length ft. |    |    |    |     |     |  |  |  |
|-----------|------------|----|----|----|-----|-----|--|--|--|
| width ft. |            | 7' | 8' | 9' | 10' | 11' |  |  |  |
|           | 5'         | •  | •  | •  | •   | •   |  |  |  |
|           | 6'         |    | •  | •  | •   | •   |  |  |  |
|           | 7'         |    |    | •  | •   | •   |  |  |  |

#### mounting base

#### top mount



# side mount



### deluxe carry and store bag