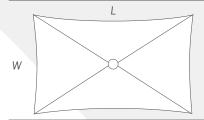

## shapes & sizes

#### rectangle

| sizes     | length ft. |    |    |    |  |  |  |  |
|-----------|------------|----|----|----|--|--|--|--|
| width ft. |            | 7' | 8' | 9' |  |  |  |  |
|           | 5'         | •  | •  | •  |  |  |  |  |
|           | 6'         |    | •  | •  |  |  |  |  |
|           | 7'         |    |    | •  |  |  |  |  |