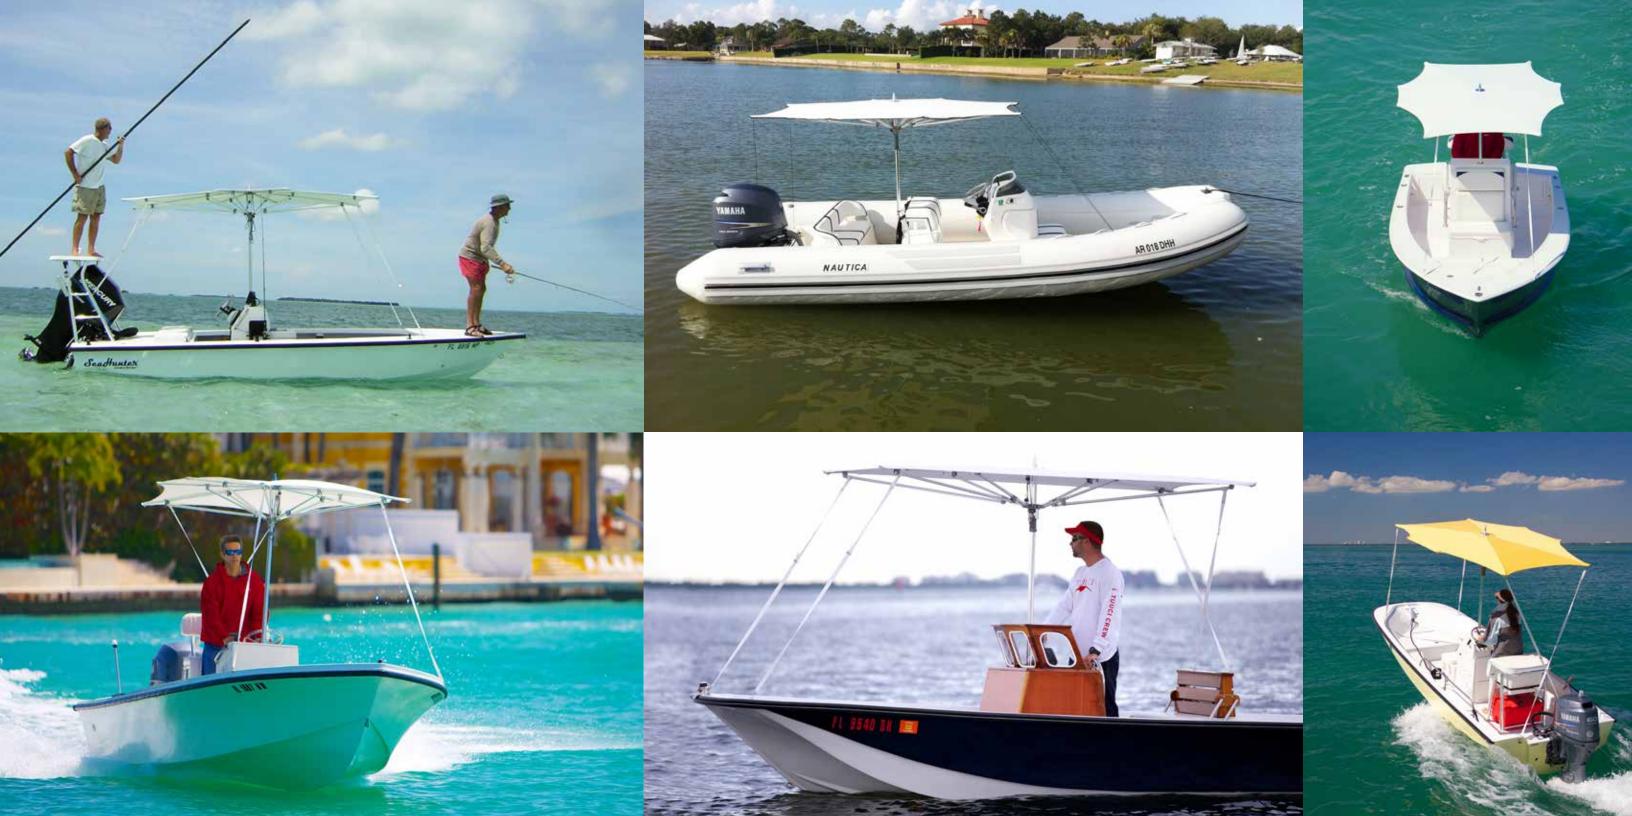

HIGH-PERFORMANCE MARINE TOPS

precision designed for high performance

open air shade utility

Find shade relief on your vessel without sacrificing performance. The new Shade Blade from TUUCI is the ideal complement to your boat and is made from top quality, marine-grade components. It won't bend or flex and can withstand winds up to 50 mph.

# tuuci shade blade Shade, exactly how you want it

Built for high-performance use while running full speed, at anchor or moored in a marina, these collapsible shade platforms deploy in mere seconds.

# shade blade anatomy

High performance shade platform 5

Reinforced high-wind struts for added strength.

Tested in winds exceeding 50 mph, the Shade Blade is designed to function while running at high speeds