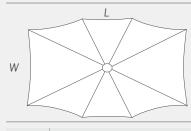

## shapes & sizes

#### bow

| sizes     | length ft. |    |    |    |     |     |  |  |  |
|-----------|------------|----|----|----|-----|-----|--|--|--|
| width ft. |            | 7' | 8' | 9' | 10' | 11' |  |  |  |
|           | 5'         | •  | •  | •  | •   | •   |  |  |  |
|           | 6'         |    | •  | •  | •   | •   |  |  |  |
|           | 7'         |    |    | •  | •   | •   |  |  |  |