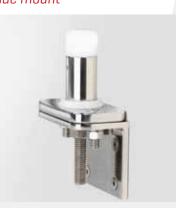

apes & sizes

#### rectangle



| sizes     | length ft. |    |    |    |  |  |  |  |
|-----------|------------|----|----|----|--|--|--|--|
| width ft. |            | 7' | 8' | 9' |  |  |  |  |
|           | 5'         | •  | •  | •  |  |  |  |  |
|           | 6'         |    | •  | •  |  |  |  |  |
|           | 7'         |    |    | •  |  |  |  |  |

#### bow



| sizes     | length ft. |    |    |    |     |     |  |  |  |
|-----------|------------|----|----|----|-----|-----|--|--|--|
| width ft. |            | 7' | 8' | 9' | 10' | 11' |  |  |  |
|           | 5'         | •  | •  | •  | •   | •   |  |  |  |
|           | 6'         |    | •  | •  | •   | •   |  |  |  |
|           | 7'         |    |    | •  | •   | •   |  |  |  |

#### mounting base

#### top mount



# side mount



### deluxe carry and store bag