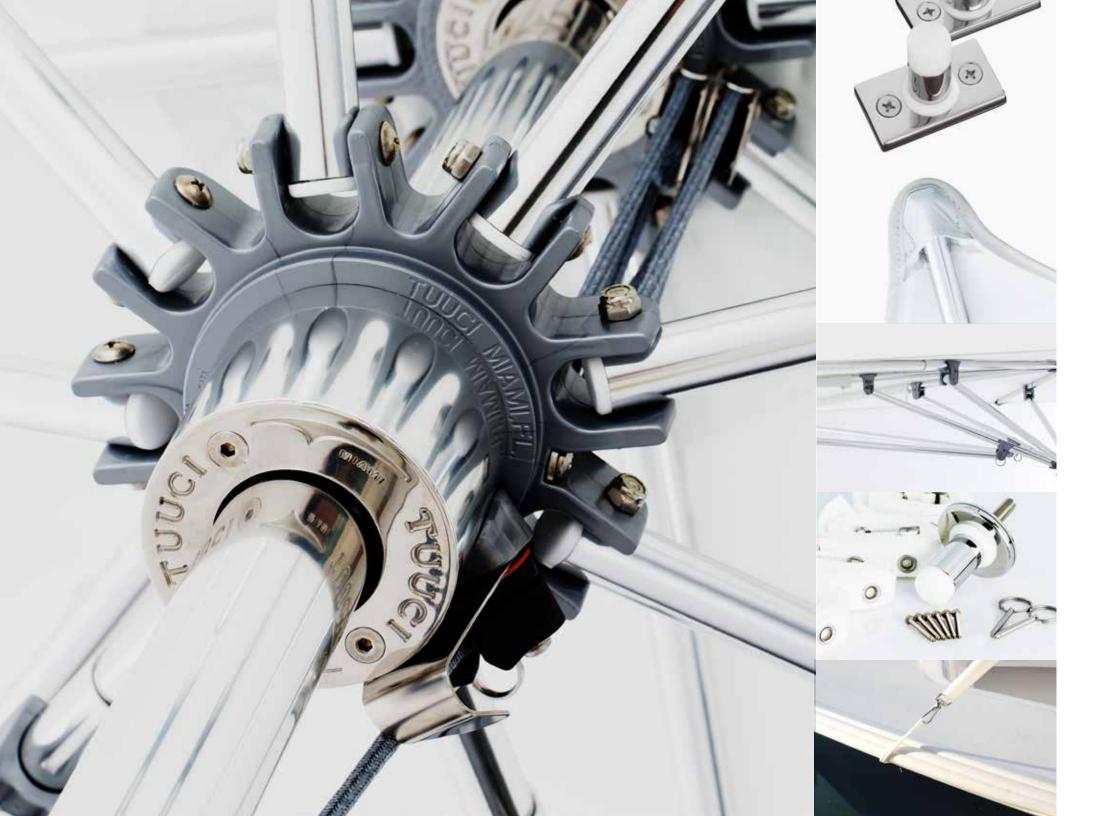

#### The Shade Blade features:

- · Patented Independent Bracket Hub System
- · V-Max Reinforced Strut Design
- · Reinforced Ribs
- · Marine Grade Aluminum Components
- · High Tension Support Straps
- · Ballistic Reinforced/Screw Pocket Construction
- · Easily Replaceable Parts
- · Carrying Case
- · Mounting Kit included

L ) Triton finial

Patented hub design made with marine grade aluminum and polymers

polished titanium finish

Marine-grade aluminum with

Marine grade components withstand the harshest of conditions and retain their sleek polished look while doing so