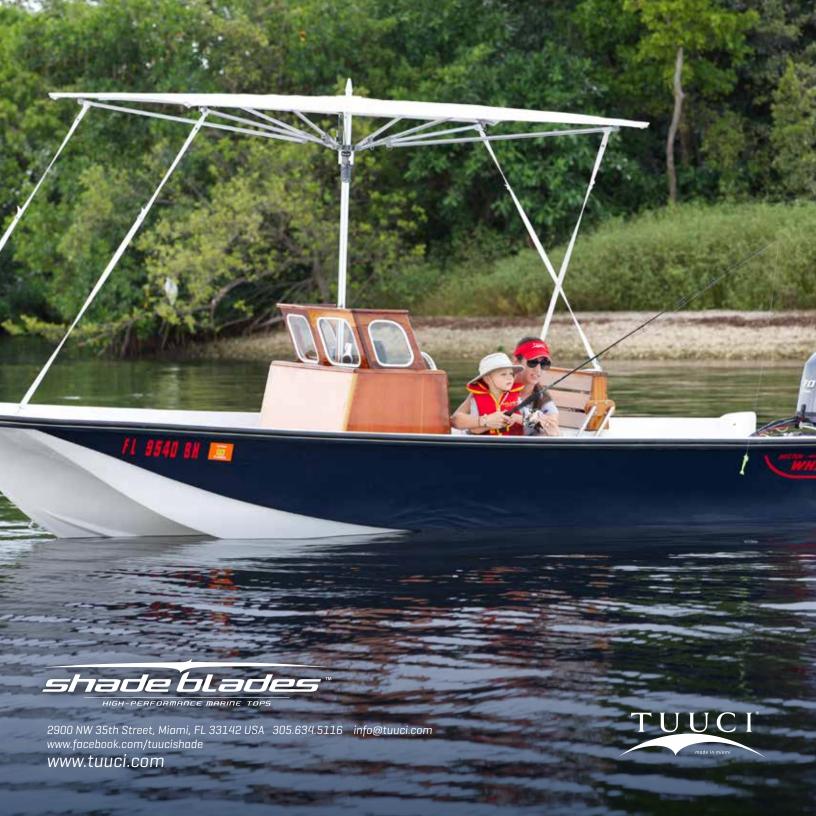

HIGH-PERFORMANCE MARINE TOPS

precision designed for high performance

open air shade utility

Find shade relief on your vessel without sacrificing performance. The new Shade Blade from TUUCI is the ideal complement to your boat and is made from top quality, marine-grade components. It won't bend or flex and can withstand winds up to 50 mph.

# tuuci shade blade Shade, exactly how you want it

Built for high-performance use while running full speed, at anchor or moored in a marina, these collapsible shade platforms deploy in mere seconds.

# shade blade anatomy

High performance shade platform 5

Reinforced high-wind struts for added strength.

Tested in winds exceeding 50 mph, the Shade Blade is designed to function while running at high speeds