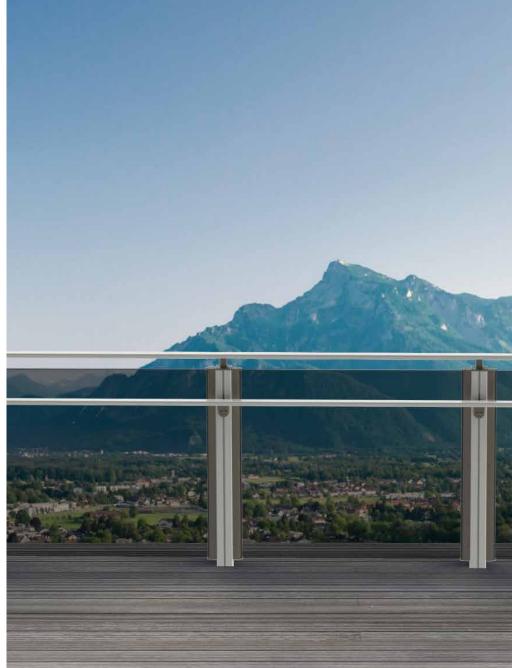

# LAYZE RAILINGS

Simple to customize and assemble - **Layze Systems**<sup>™</sup> provides you with the ultimate railing solution that is both luxurious and affordable. Our railings are available in several unique styles, all of which come with standardized modular features and components that can be adjusted to fit all your outdoor space requirements.

### MODULAR GLASS RAILINGS SYSTEM

**Opera** is an exquisite glass panel railing system, designed to provide maximum support and durability while offering a contemporary minimalist look. This railing system is designed to accommodate both interior and exterior settings, such as hotel pool areas, residential balconies, restaurant patios, and more.