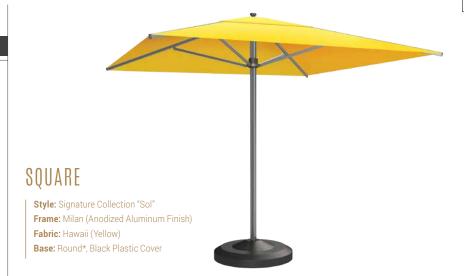

# OULLIIL

### MODULAR UMBRELLA SYSTEM

**Layze Systems™** is introducing an entirely new modular umbrella that will transcend the outdoor shade industry with its next generation rig system. With its array of modular functions and the patent pending "touch-up" system, the **SOLlite** umbrella stands in a class of its own.

# TOUCH-UP

The patent pending "touch-up" system was designed with the consumer in mind. With a simple gesture of one finger, you can raise or lower your **SOLlite** umbrella at will. Even the largest diameter umbrellas can be lifted and lowered with a minimal effort.

The modular functionality of the **SOLlite** umbrella is so versatile, that a change in fabric color can be made without any professional assistance. All that is needed is a new set of fabric, or a combination of them and you can change the color of your **SOLlite** umbrella to fit your mood. That's not all, the **SOLlite** umbrella can be modified from a Square (Rectangular, 4 panels span) model to Omni (Round, 8 panels span) model in just a few minutes with the right tools and the corresponding fabric.

\* Square shape base is also available in a variety of colors.