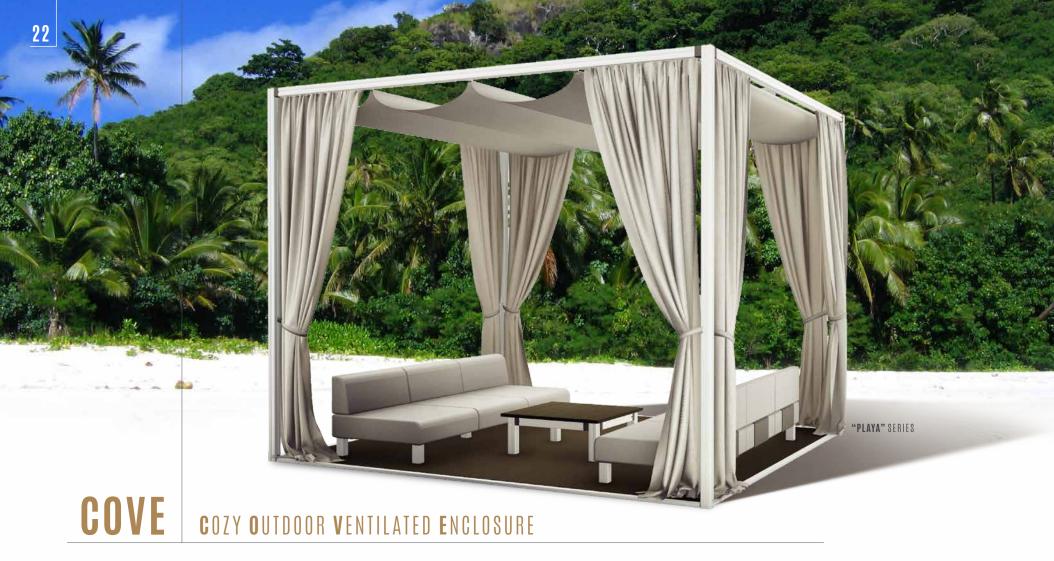

Escape into a private retreat of luscious relaxation, or treat your guests to a VIP-like hospitality in the luxury and comfort of the Layze Systems™ Cozy Outdoor Ventilated Enclosure (COVE). Whether it is a hotel, restaurant or your own backyard, this exquisite cabana will transform any outdoor leisure, pool-side or dining area into an exotic sheltered oasis made especially for You.

# MAKE IT YOUR OWN

Customize your ideal cabana with our wide selection of modular configurations, high-quality materials and fashionable colors to suit your specific needs and create an atmosphere you desire. At every stage of customization the **COVE** offers a complete look and functionality that allows you to design your dream outdoor-living space at your own individual pace.

### **CUSTOMIZE**

Start customizing your unique **COVE** by choosing one of our four assorted heavy-duty aluminum frame colors and the dimensions that you require. The **COVE** is available in standard sizes: 12ft x 12ft, 10ft x10ft, 8ft x 8ft but can be custom fitted to virtually any size. A free-standing structure can be embedded into a concrete floor or bolted onto an existing floor using base plates.

## **DEFINE**

Floor: Outline the form and add stability to your COVE with your choice of Eco-friendly recycled composite decking. This floor is easy to install and requires virtually no maintenance. It is available in a wide array of natural wood finishes and comes with residential and commercial warranty from the manufacturer.

**Enclosure:** Enhance the look of your **COVE** and create privacy by selecting one of our many side panel, railings and curtain options. This helps you control the amount of sunlight in your cabana, and sets an intimate atmosphere.

## **PERFECT**

Bring your unique cabana design to completion with our beautifully upholstered outdoor furniture. This inviting, easy-to-install, outdoor furniture comes in various configurations, such as sofas, beds, dining sets and more, and can be either free-standing or fixed onto the cabana's main frame, thus fortifying the structure and creating a unified look.