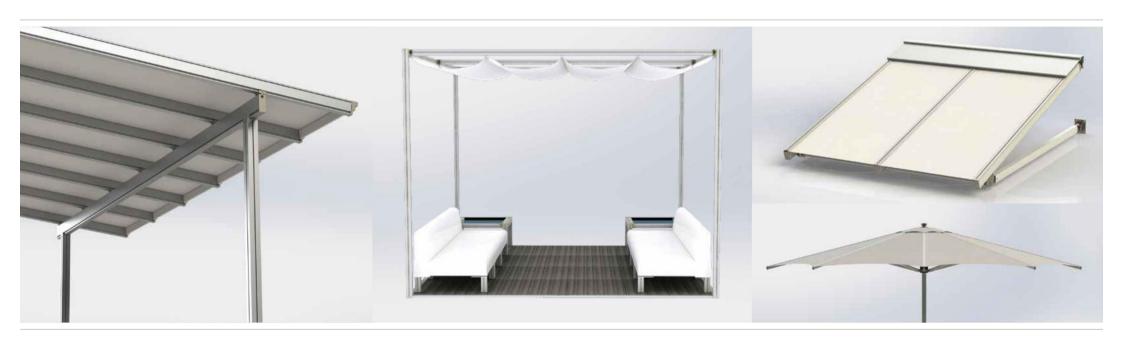

### FREE-STANDING MODULAR TERRACE SYSTEM

**PergoLean** is a beautifully balanced free-standing canopy with a sloped (shed style) roof, that is ideal for outdoor spaces where a canopy cannot be mounted directly onto a building structure. This modular pergola creates an inviting shaded enclosure that can be easily adjusted to fit any occasion and setting.

### FREE STANDING GABLE ROOF TERRACE SYSTEM

Expand the patio of your restaurant, hotel entrance or your home's backyard with the incredibly versatile free-standing terrace canopy - **Pavilia**. This contemporary rendition of a traditional gable roof structure will transform any outdoor area into the perfect space for large outdoor events, family gatherings and parties.

MIAMI-DADE COUNTY

MODULAR AWNING SYSTEM

Accentuate the exterior of your home or business with **SlimLite** awnings from **Layze Systems™**. This revolutionary awning system has excelled in virtually every category that makes an outdoor-living product great: Modular Versatility, Modern Design, Cost Efficiency and even Hurricane Resistance (which earned it the **Miami-Dade NOA certification**).

system is designed to offer a greater coverage area while ensuring structural stability and weather resilience. Cantilux supports up to 10ft. projection from the building and with endless configuration and color options, this modular awning truly the ideal shade solution