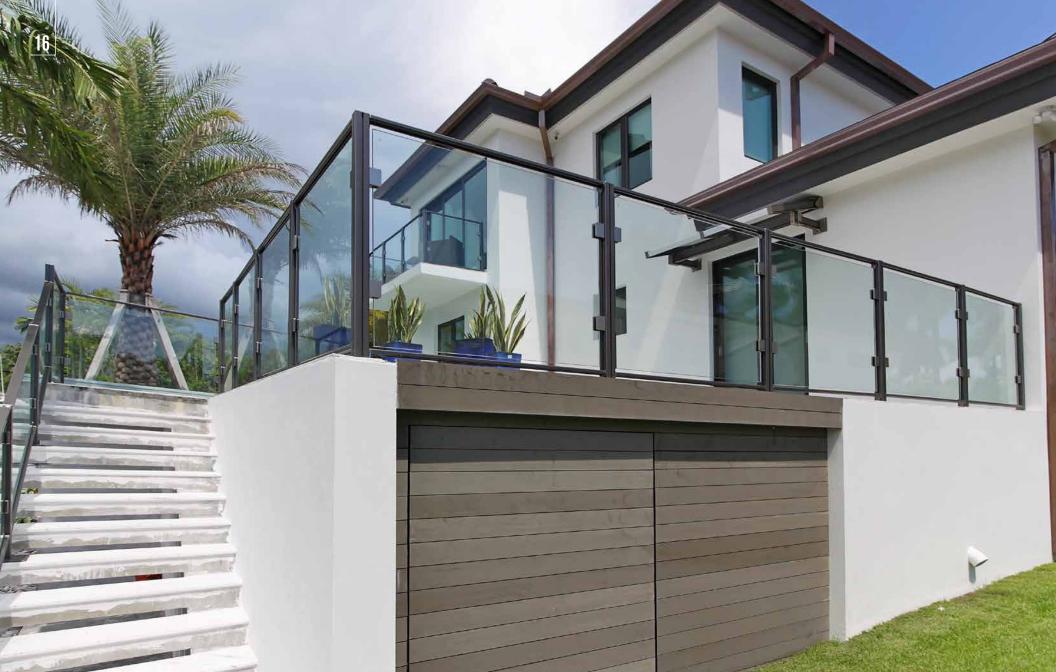

# **OPERA**

### MODULAR GLASS RAILINGS SYSTEM

**Opera** is an exquisite glass panel railing system, designed to provide maximum support and durability while offering a contemporary minimalist look. This railing system is designed to accommodate both interior and exterior settings, such as hotel pool areas, residential balconies, restaurant patios, and more.