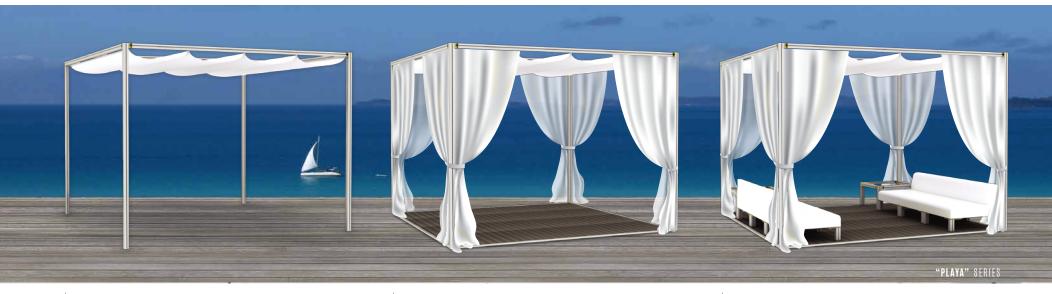

Escape into a private retreat of luscious relaxation, or treat your guests to a VIP-like hospitality in the luxury and comfort of the Layze Systems™ Cozy Outdoor Ventilated Enclosure (COVE). Whether it is a hotel, restaurant or your own backyard, this exquisite cabana will transform any outdoor leisure, pool-side or dining area into an exotic sheltered oasis made especially for You.

### **CUSTOMIZE**

Start customizing your unique **COVE** by choosing one of our four assorted heavy-duty aluminum frame colors and the dimensions that you require. The **COVE** is available in standard sizes: 12ft x 12ft, 10ft x10ft, 8ft x 8ft but can be custom fitted to virtually any size. A free-standing structure can be embedded into a concrete floor or bolted onto an existing floor using base plates.

**Enclosure:** Enhance the look of your **COVE** and create privacy by selecting one of our many side panel, railings and curtain options. This helps you control the amount of sunlight in your cabana, and sets an intimate atmosphere.

#### PANELS:

- Curtains (see Playa COVE)
- Railings
- Acrylic enclosure panels
- Die-cut metal mesh panels
- Slatted Panels (see Somni COVE)
- Wave fabric panels (see Nami COVE)
- Sliding panels

Playa COVE