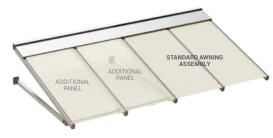

## **DESIGN FLEXIBILITY**

Our patented method of modular assembly offers our customers great flexibility in design, and allows them to build their ideal outdoor shade at their own pace.

The standard **Slimlite** awning can be easily and seamlessly adjusted to fit any length by extending or reducing panels and section components.

system is designed to offer a greater coverage area while ensuring structural stability and weather resilience. Cantilux supports up to 10ft. projection from the building and with endless configuration and color options, this modular awning truly the ideal shade solution