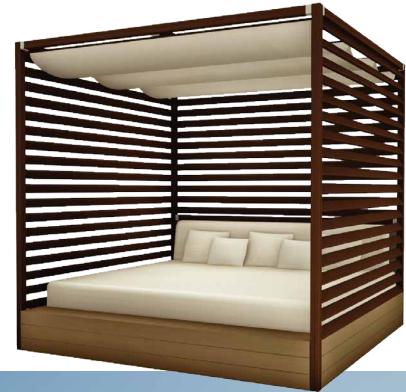

# SOMNI COVE

MODULAR CABANA BED

**Somni COVE** embodies the desire to seize the relaxing ambiance of nature while indulging in the comfort and shelter of a soft bed. This beautiful cabana will complete any pool-side area or a waterfront view and will invite a sense of luxury and wholeness with its unique yet simple form.

Available in either queen-size, king-size or two twin XL beds; this cabana can fit up to 4 people and can be also adjusted to a custom height. Customization options include: our four assorted aluminum frame finishes, various roof designs, privacy panels, curtains and large selection of outdoor fabric colors for cushions and accent pillows to suit your taste.