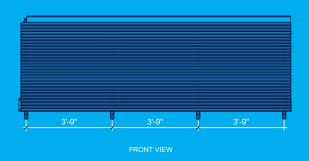

### N.O.A. CERTIFICATION #: 13-0422.14

- Awning must be fastened directly onto the main building structure.
- Max. building height to which awning can be fastened to: 60 ft (18.30 m)
- Max. awning projection from building wall: 4 ft (1.20 m)
- Min. awning roof slope: 27° degrees
- Fabric panels shall be removed in the event of winds over 105 mph (170 km/h)