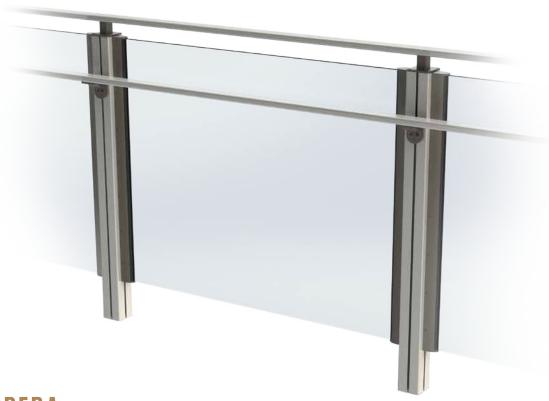

# **OPERA**

### MODULAR GLASS RAILINGS SYSTEM

**Opera** is an exquisite glass panel railing system, designed to provide maximum support and durability while offering a contemporary minimalist look. This railing system is designed to accommodate both interior and exterior settings, such as hotel pool areas, residential balconies, restaurant patios, and more.