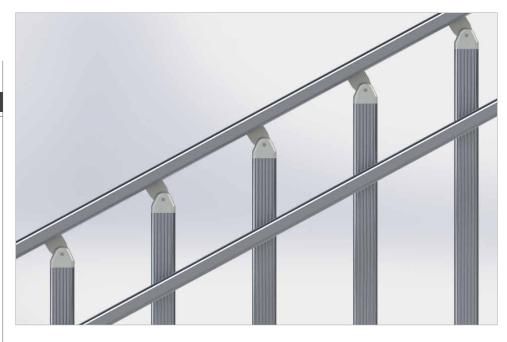

# LAYZE RAILINGS

Simple to customize and assemble - **Layze Systems**<sup>™</sup> provides you with the ultimate railing solution that is both luxurious and affordable. Our railings are available in several unique styles, all of which come with standardized modular features and components that can be adjusted to fit all your outdoor space requirements.

## THE FRAME

Layze Systems™ modular frames come in four assorted powder-coat finishes: Monte Carlo, Cairo, Milan and Malibu. When combined with our nickel-plated connectors, these four high performance finishes create an extraordinary modern and luxurious look that compliments most architectural styles and outdoor landscapes.