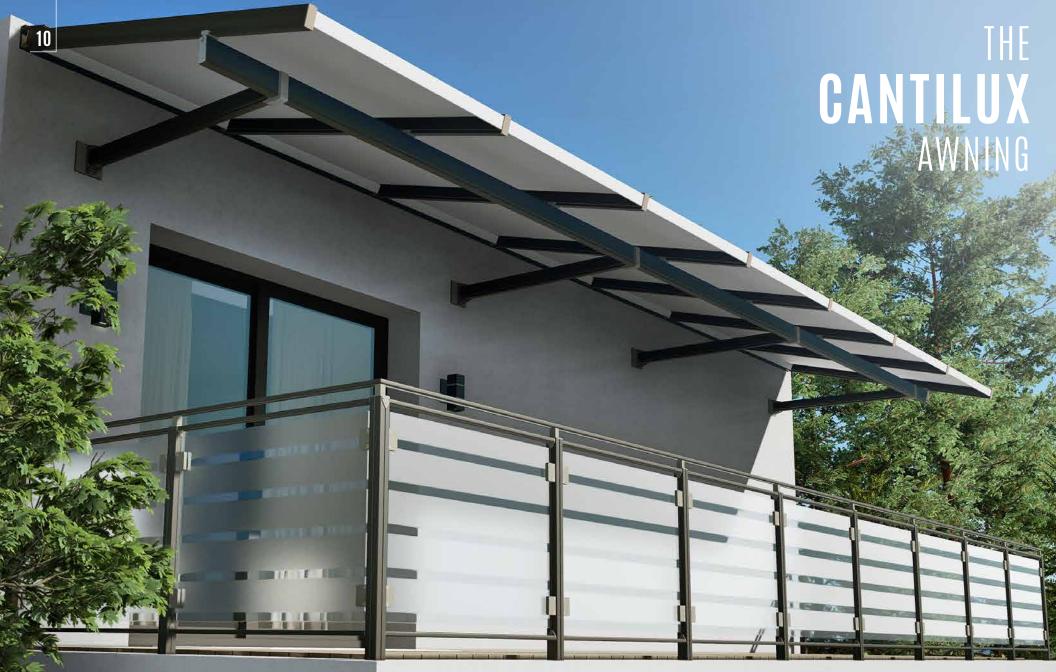

system is designed to offer a greater coverage area while ensuring structural stability and weather resilience. Cantilux supports up to 10ft. projection from the building and with endless configuration and color options, this modular awning truly the ideal shade solution

CANTILUX BRISE-SOLEIL (TRELLIS)