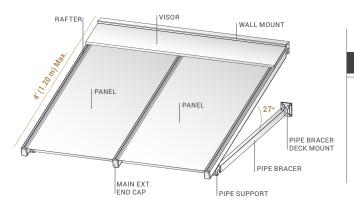

# N.O.A. COMPLIANCE REQUIREMENTS FOR SLIMLITE AWNING:

### N.O.A. CERTIFICATION #: 13-0422.14

- Awning must be fastened directly onto the main building structure.
- Max. building height to which awning can be fastened to: 60 ft (18.30 m)
- Max. awning projection from building wall: 4 ft (1.20 m)
- Min. awning roof slope: 27° degrees
- Fabric panels shall be removed in the event of winds over 105 mph (170 km/h)