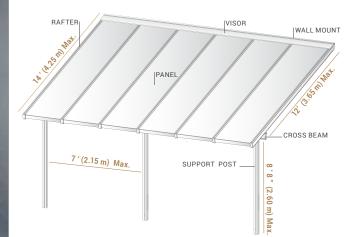

## N.O.A. COMPLIANCE REQUIREMENTS FOR LUXUR CANOPY:

### N.O.A. CERTIFICATION #: 13-0430.13

- Canopy must be fastened directly onto the main building structure.
- Maximum building height to which canopy can be fastened to: 60 ft (18.30 m)
- Canopy total projection from building wall: 14 ft (4.25 m)
- Max. span from building wall to canopy posts: 12 ft (3.65 m)
- Min. canopy roof slope: 7° degrees
- Max. spacing between canopy posts: 7 ft (2.15 m)
- Max. height of canopy posts: 8'-8" (2.60 m)
- Fabric panels shall be removed in the event of winds over 105 mph (170 km/h)