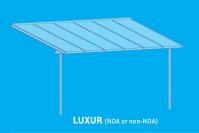

# MIAMIDADE COUNTY N.O.A. CERTIFIED PRODUCTS:

Luxur Canopy and SlimLite Awning concepts were first introduced by Easy Awnings Systems Inc. (now known as Layze Systems™) in 2012. Since then, these state-of-the-art modular designs are the only fully-modular shade systems that have been granted a Miami-Dade NOA product certification for proving to offer unparalleled resilience in an event of a major storm or hurricane. While both Luxur and SlimLite can be customized to meet virtually any size and slope desired, the following assembly guidelines must be observed in order to fully comply with the product's NOA criteria.

### N.O.A. CERTIFICATION #: 13-0430.13

- Canopy must be fastened directly onto the main building structure.
- Maximum building height to which canopy can be fastened to: 60 ft (18.30 m)
- Canopy total projection from building wall: 14 ft (4.25 m)
- Max. span from building wall to canopy posts: 12 ft (3.65 m)
- Min. canopy roof slope: 7° degrees
- Max. spacing between canopy posts: 7 ft (2.15 m)
- Max. height of canopy posts: 8'-8" (2.60 m)
- Fabric panels shall be removed in the event of winds over 105 mph (170 km/h)