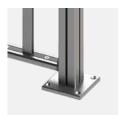

## **BASE PLATE**

POST WITH A BASE PLATE

Railing assemblies can be embedded into concrete or secured onto an existing floor using Layze Systems Base Plates that are available in four matching colors.