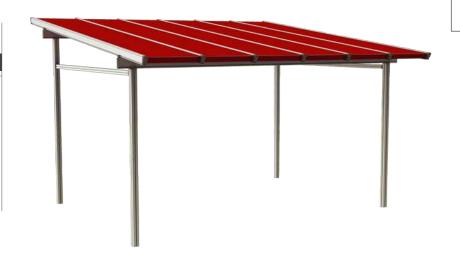

### FREE-STANDING MODULAR TERRACE SYSTEM

**PergoLean** is a beautifully balanced free-standing canopy with a sloped (shed style) roof, that is ideal for outdoor spaces where a canopy cannot be mounted directly onto a building structure. This modular pergola creates an inviting shaded enclosure that can be easily adjusted to fit any occasion and setting.