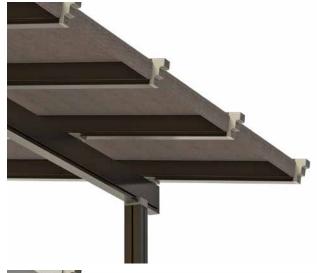

### FREE-STANDING MODULAR TERRACE SYSTEM

**PergoLean** is a beautifully balanced free-standing canopy with a sloped (shed style) roof, that is ideal for outdoor spaces where a canopy cannot be mounted directly onto a building structure. This modular pergola creates an inviting shaded enclosure that can be easily adjusted to fit any occasion and setting.

### FREE STANDING GABLE ROOF TERRACE SYSTEM

Expand the patio of your restaurant, hotel entrance or your home's backyard with the incredibly versatile free-standing terrace canopy - **Pavilia**. This contemporary rendition of a traditional gable roof structure will transform any outdoor area into the perfect space for large outdoor events, family gatherings and parties.