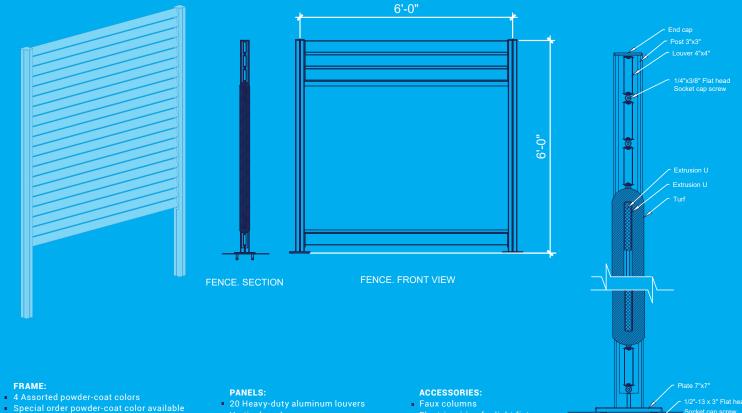

# LAYZE FENCE

MODULAR FENCE SYSTEM

From louver Fences and vertical gardens to special custom designs, **Layze Systems™** fence assembly is ideal for creating a gorgeous property perimeter with customizable panels that allow you to choose the level of privacy and style that you desire. **Layze Systems™** offers solutions for both commercial and residential fencing, gates and railings using only premium outdoor materials and trained installation professionals.

# **LAYZE FENCE SYSTEMS:**

- Stairway configuration
- Optional hand rails attachment
- Base Plates

- Vertical garden
- Faux turf
- Fabric or vynil screen
- 7/16" Laminated glass panels
- Die-cut metal mesh panels
- Custom architectural designs

- Electric wiring for light fixtures
- Post illumination
- Gate
- Panel extension kit
- Logo placement options available