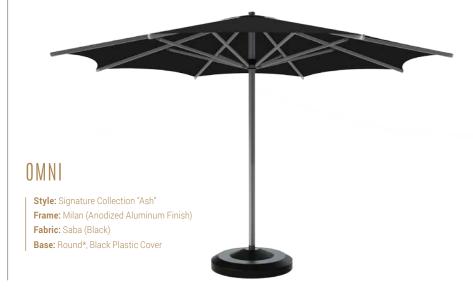

# OULLIIL

### MODULAR UMBRELLA SYSTEM

**Layze Systems™** is introducing an entirely new modular umbrella that will transcend the outdoor shade industry with its next generation rig system. With its array of modular functions and the patent pending "touch-up" system, the **SOLlite** umbrella stands in a class of its own.

# TOUCH-UP

The patent pending "touch-up" system was designed with the consumer in mind. With a simple gesture of one finger, you can raise or lower your **SOLlite** umbrella at will. Even the largest diameter umbrellas can be lifted and lowered with a minimal effort.

The modular functionality of the **SOLlite** umbrella is so versatile, that a change in fabric color can be made without any professional assistance. All that is needed is a new set of fabric, or a combination of them and you can change the color of your **SOLlite** umbrella to fit your mood. That's not all, the **SOLlite** umbrella can be modified from a Square (Rectangular, 4 panels span) model to Omni (Round, 8 panels span) model in just a few minutes with the right tools and the corresponding fabric.

# **SOLLITE - MODULAR UMBRELLA**

SQUARE

**OMNI** 

### BASE:

- Round, in multiple colors
- Square, in multiple colors