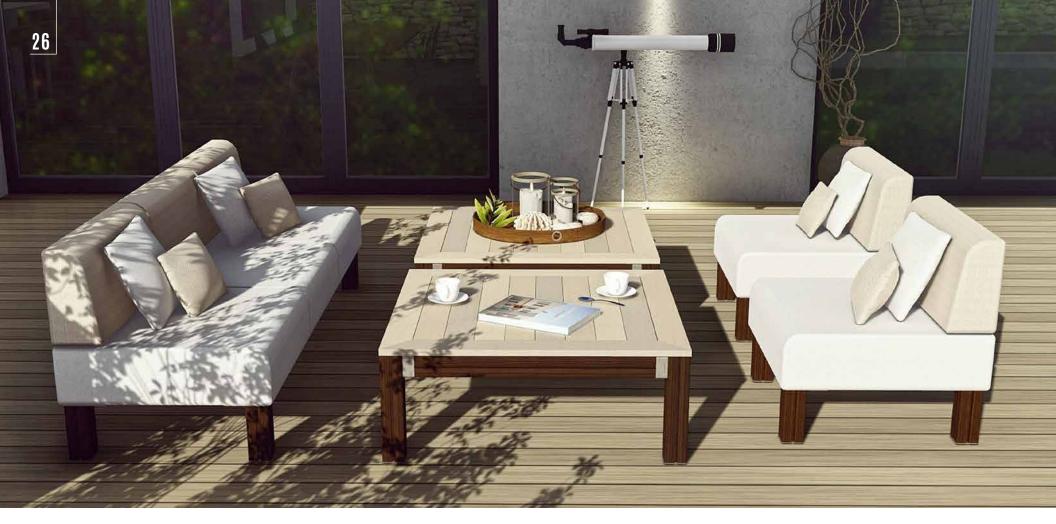

# **CAPRI** LOUNGING SET

Entertain guests or simply relax in the luxury of the coastal-living inspired lounging collection - **Capri** by Layze Systems.

This versatile and fully customizable outdoor collection is put together by highly skilled professionals using premium quality marine-grade materials to ensure your comfort and satisfaction for many years to come.

# **SORRENTO** DINING SET

**Sorrento** captures the tranquil sophistication of alfresco dining by pairing classic coastal top design with a contemporary frame. This highly versatile collection can be customized to perfectly fit in any size space or style and is made easy to clean and maintain. Each set is made with care and attention to details with marine-grade materials to assure aesthetic quality and durability.