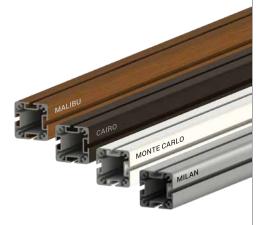

## THE FRAME

Layze Systems™ modular frames come in four assorted powder-coat finishes: Monte Carlo, Cairo, Milan and Malibu. When combined with our nickel-plated connectors, these four high performance finishes create an extraordinary modern and luxurious look that compliments most architectural styles and outdoor landscapes.

# MONTE CARLO

Model: Luxur, Steped end-cap Frame: Gloss Whites Fabric: Light Grey

# CAIRO

Model: Luxur, Steped end-cap Frame: Anthrosite

Fabric: Brown

# MALIBU

Model: Luxur, Steped end-cap Frame: Wood Finish Fabric: Beige

# MILAN

Model: Luxur, Steped end-cap Frame: Anodized Aluminum Fabric: Light Brown