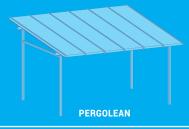

# **PERGO**LEAN

### FREE-STANDING MODULAR TERRACE SYSTEM

**PergoLean** is a beautifully balanced free-standing canopy with a sloped (shed style) roof, that is ideal for outdoor spaces where a canopy cannot be mounted directly onto a building structure. This modular pergola creates an inviting shaded enclosure that can be easily adjusted to fit any occasion and setting.