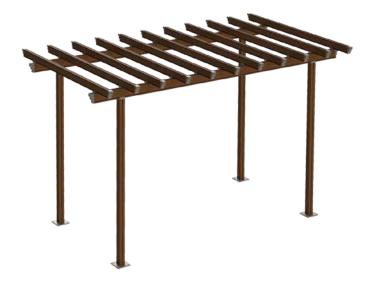

# **PERGOLA**

MODULAR PERGOLA SYSTEM

**Layze Systems™** Pergola is designed to offer a modern solution of a traditional design for your outdoor space. This heavy-duty, marine-grafe aluminum frame ensures stability, weather resiliance and a unique contemporary look you can enjoy for years to come.