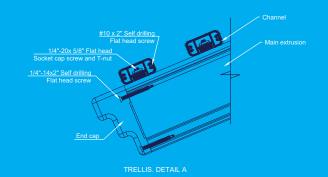

ble

#### PANELS:

- Curtains (see Playa COVE)
- Railings
- Acrylic enclosure panels
- Die-cut metal mesh panels
- Slatted Panels (see Somni COVE)
- Wave fabric panels (see Nami COVE)
- Sliding panels



Playa COVE

# ACCESSORIES:

- Faux columns
- Electric wiring for light fixtures
- Post illumination
- Accent pillows



Somni COVE



**Natu COVE** 

# **SOLLITE - MODULAR UMBRELLA**



SQUARE



**OMNI** 

#### FRAME:

- 4 Assorted powder-coat colors
- Special order powder-coat color available

### **ACCESSORIES:**

- Electric wiring for light fixtures
- Post illumination
- Logo placement options available

#### PANELS:

- Acrylic outdoor fabric collection
- Special order fabrics are available

### BASE:

- Round, in multiple colors
- Square, in multiple colors

# LAYZE BRISE-SOLEIL







# "CAPRI" LOUNGING FURNITURE COLLECTION







# "SORRENTO" DINING COLLECTION

### FRAME:

- 4 Assorted powder-coat colors
- Special order powder-coat color available

### **TABLE TOP:**

- Any custom size and configuration is available
- Glass panel
- Die-cut metal mesh panels
- Slatted planks

### ACCESSORIES:

- Accent pillows
- Illumination



### FURNITURE COLOR COLLECTIONS (personalized color selection available)









The **Layze** way of life.



















**Disclaimer:** Although all product renderings and information contained in this brochure are believed correct at the time publication, this brochure is intended for general marketing purposes only; and should not be relayed upon by any person as being complete or accurate. No employee, agent or other representative o