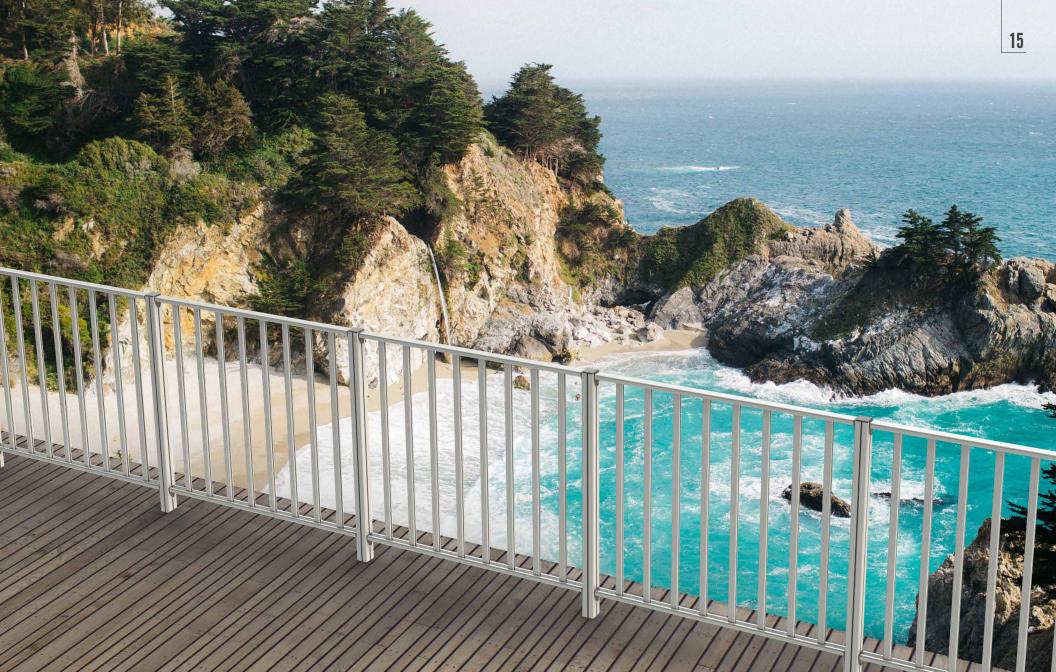

# LAYZE RAILINGS

Simple to customize and assemble - **Layze Systems**<sup>™</sup> provides you with the ultimate railing solution that is both luxurious and affordable. Our railings are available in several unique styles, all of which come with standardized modular features and components that can be adjusted to fit all your outdoor space requirements.

# CLASSICAL

MIAMIDADE COUNTY ) MODULAR PICKET RAILINGS SYSTEM

"Classical" is our most popular railing/fencing installation, and is ideal for places that require extra safety and durability. With a wide range of applications this railing system offers all the advantages of a modern system while maintaining the traditional look.