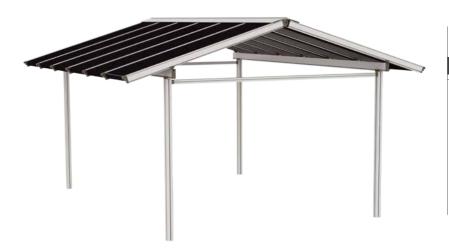

### FREE STANDING GABLE ROOF TERRACE SYSTEM

Expand the patio of your restaurant, hotel entrance or your home's backyard with the incredibly versatile free-standing terrace canopy - **Pavilia**. This contemporary rendition of a traditional gable roof structure will transform any outdoor area into the perfect space for large outdoor events, family gatherings and parties.