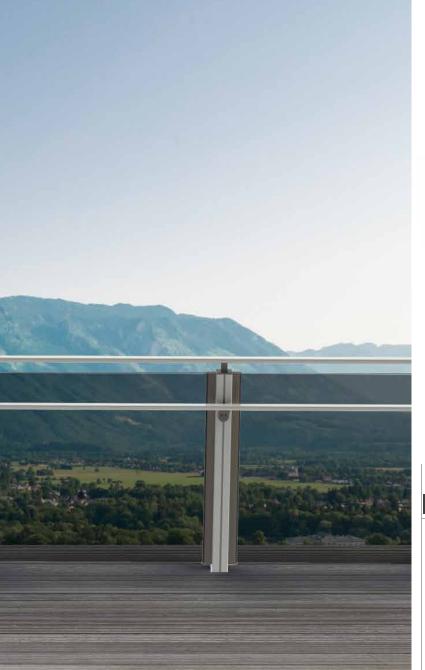

# LAYZE RAILINGS

Simple to customize and assemble - **Layze Systems**<sup>™</sup> provides you with the ultimate railing solution that is both luxurious and affordable. Our railings are available in several unique styles, all of which come with standardized modular features and components that can be adjusted to fit all your outdoor space requirements.

## **BASE PLATE**

POST WITH A BASE PLATE

Railing assemblies can be embedded into concrete or secured onto an existing floor using Layze Systems Base Plates that are available in four matching colors.