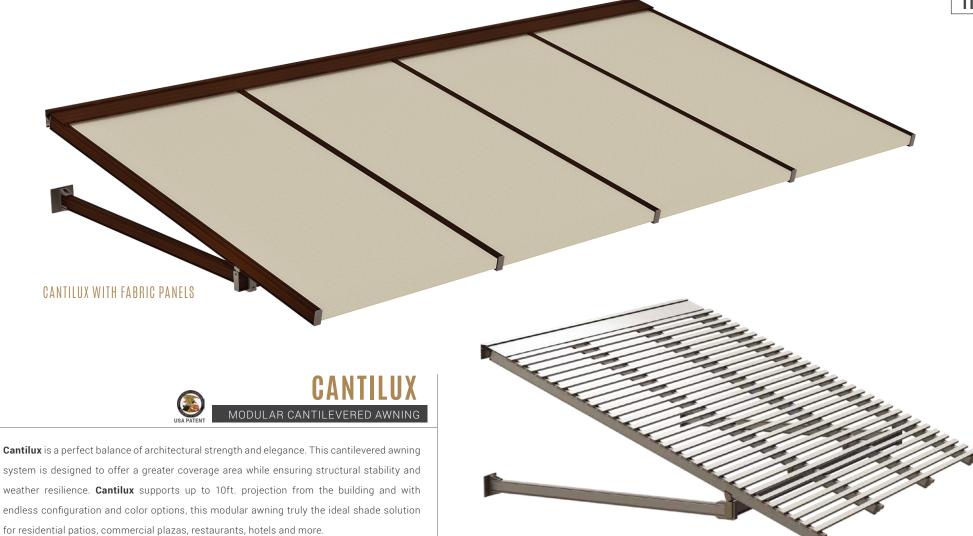

system is designed to offer a greater coverage area while ensuring structural stability and weather resilience. Cantilux supports up to 10ft. projection from the building and with endless configuration and color options, this modular awning truly the ideal shade solution

# CANTILUX MODULAR AWNING SYSTEM:

#### PANELS:

- Acrylic outdoor fabric collection
- Special order fabrics are available
- Transparent weather resistant vinyl panels
- Die-cut metal mesh panels

#### ACCESSORIES:

- Valance
- Side panels
- Panel extension kit
- Electric wiring for light fixtures