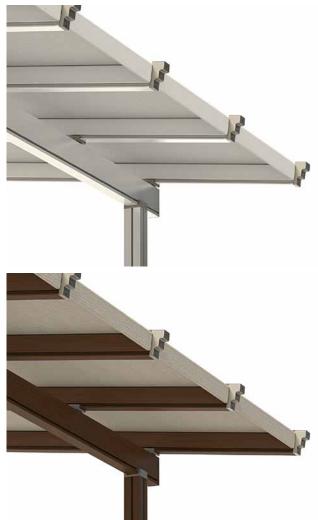

### FREE-STANDING MODULAR TERRACE SYSTEM

**PergoLean** is a beautifully balanced free-standing canopy with a sloped (shed style) roof, that is ideal for outdoor spaces where a canopy cannot be mounted directly onto a building structure. This modular pergola creates an inviting shaded enclosure that can be easily adjusted to fit any occasion and setting.

### FREE STANDING GABLE ROOF TERRACE SYSTEM

Expand the patio of your restaurant, hotel entrance or your home's backyard with the incredibly versatile free-standing terrace canopy - **Pavilia**. This contemporary rendition of a traditional gable roof structure will transform any outdoor area into the perfect space for large outdoor events, family gatherings and parties.