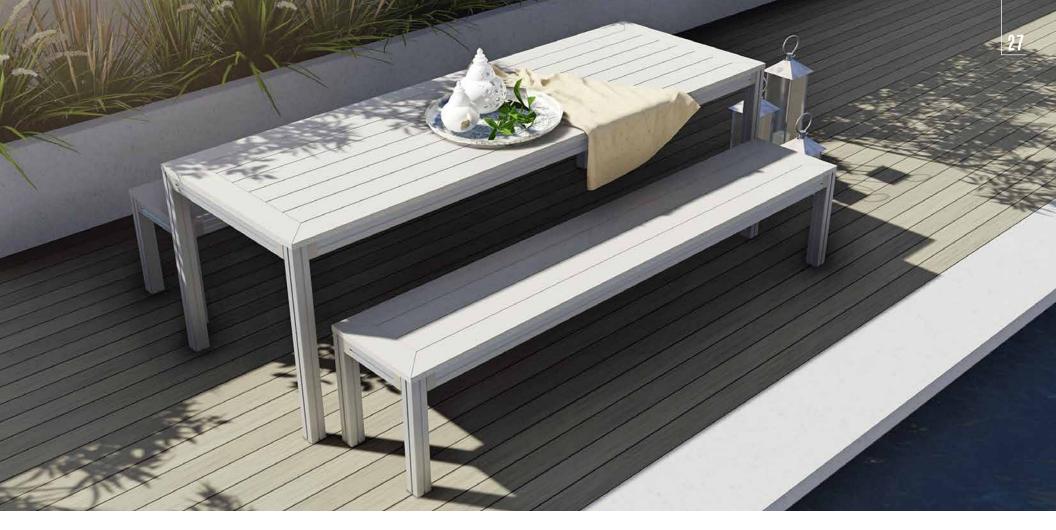

# **CAPRI** LOUNGING SET

Entertain guests or simply relax in the luxury of the coastal-living inspired lounging collection - **Capri** by Layze Systems.

This versatile and fully customizable outdoor collection is put together by highly skilled professionals using premium quality marine-grade materials to ensure your comfort and satisfaction for many years to come.

# **SORRENTO** DINING SET

**Sorrento** captures the tranquil sophistication of alfresco dining by pairing classic coastal top design with a contemporary frame. This highly versatile collection can be customized to perfectly fit in any size space or style and is made easy to clean and maintain. Each set is made with care and attention to details with marine-grade materials to assure aesthetic quality and durability.