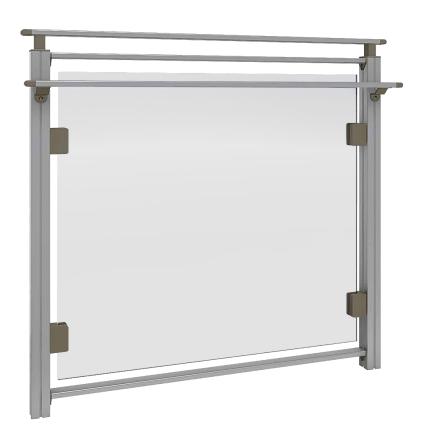

### MODULAR GLASS RAILINGS SYSTEM

**Opera** is an exquisite glass panel railing system, designed to provide maximum support and durability while offering a contemporary minimalist look. This railing system is designed to accommodate both interior and exterior settings, such as hotel pool areas, residential balconies, restaurant patios, and more.

# CLASSICAL

MIAMIDADE COUNTY ) MODULAR PICKET RAILINGS SYSTEM

"Classical" is our most popular railing/fencing installation, and is ideal for places that require extra safety and durability. With a wide range of applications this railing system offers all the advantages of a modern system while maintaining the traditional look.