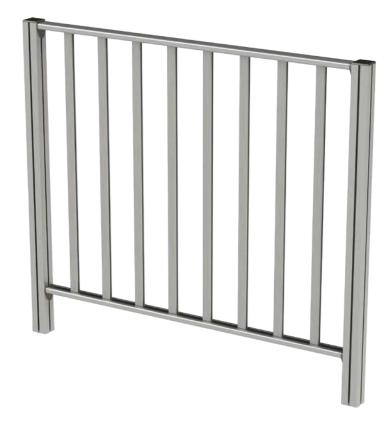

# CLASSICAL

MIAMIDADE COUNTY ) MODULAR PICKET RAILINGS SYSTEM

"Classical" is our most popular railing/fencing installation, and is ideal for places that require extra safety and durability. With a wide range of applications this railing system offers all the advantages of a modern system while maintaining the traditional look.