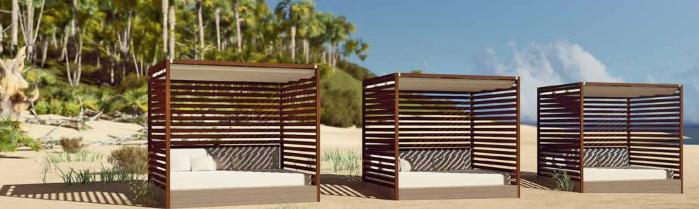

# SOMNI COVE

MODULAR CABANA BED

**Somni COVE** embodies the desire to seize the relaxing ambiance of nature while indulging in the comfort and shelter of a soft bed. This beautiful cabana will complete any pool-side area or a waterfront view and will invite a sense of luxury and wholeness with its unique yet simple form.

Available in either queen-size, king-size or two twin XL beds; this cabana can fit up to 4 people and can be also adjusted to a custom height. Customization options include: our four assorted aluminum frame finishes, various roof designs, privacy panels, curtains and large selection of outdoor fabric colors for cushions and accent pillows to suit your taste.

ESCAPE INTO THE OPEN.