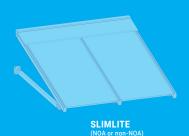

# MIAMIDADE COUNTY N.O.A. CERTIFIED PRODUCTS:

Luxur Canopy and SlimLite Awning concepts were first introduced by Easy Awnings Systems Inc. (now known as Layze Systems™) in 2012. Since then, these state-of-the-art modular designs are the only fully-modular shade systems that have been granted a Miami-Dade NOA product certification for proving to offer unparalleled resilience in an event of a major storm or hurricane. While both Luxur and SlimLite can be customized to meet virtually any size and slope desired, the following assembly guidelines must be observed in order to fully comply with the product's NOA criteria.

### N.O.A. CERTIFICATION #: 13-0422.14

- Awning must be fastened directly onto the main building structure.
- Max. building height to which awning can be fastened to: 60 ft (18.30 m)
- Max. awning projection from building wall: 4 ft (1.20 m)
- Min. awning roof slope: 27° degrees
- Fabric panels shall be removed in the event of winds over 105 mph (170 km/h)

MIAMI-DADE COUNTY

MODULAR AWNING SYSTEM

Accentuate the exterior of your home or business with **SlimLite** awnings from **Layze Systems™**. This revolutionary awning system has excelled in virtually every category that makes an outdoor-living product great: Modular Versatility, Modern Design, Cost Efficiency and even Hurricane Resistance (which earned it the **Miami-Dade NOA certification**).