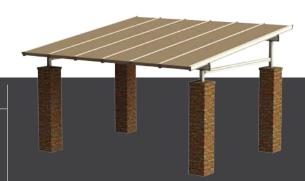

### FREE-STANDING MODULAR TERRACE SYSTEM

**PergoLean** is a beautifully balanced free-standing canopy with a sloped (shed style) roof, that is ideal for outdoor spaces where a canopy cannot be mounted directly onto a building structure. This modular pergola creates an inviting shaded enclosure that can be easily adjusted to fit any occasion and setting.

## FAUX COLUMNS

Adding faux columns to any of the **Layze Systems™** terrace installations will create a more prominent and stately look that will adhere to the unique style of your home or business. These premium quality columns come in a wide variety of shapes, heights and natural colors that can be found on our website www.layzesystems.com