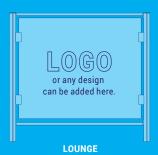

# LOUNGE

## MODULAR PICKET RAILINGS SYSTEM

**Lounge** is a modular railing system with 7/16" laminated glass panel. Its elegance creates an atmosphere of luxury while providing ample support and durability. All railing systems come with optional top rail and grab rail configurations allowing more flexibility in design.