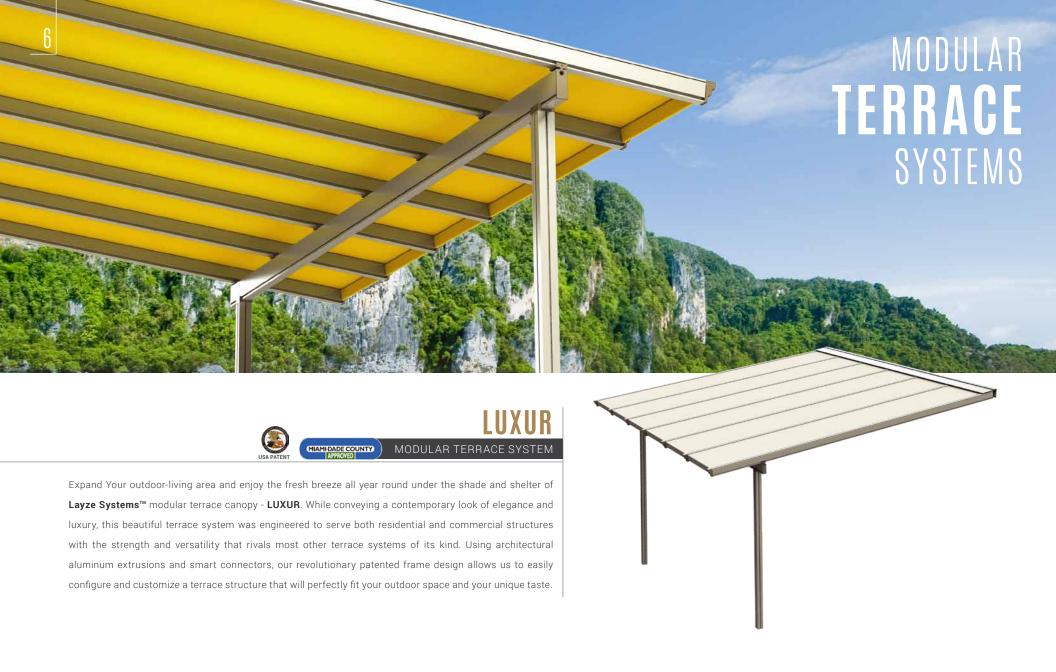

# MIAMIDADE COUNTY N.O.A. CERTIFIED PRODUCTS:

Luxur Canopy and SlimLite Awning concepts were first introduced by Easy Awnings Systems Inc. (now known as Layze Systems™) in 2012. Since then, these state-of-the-art modular designs are the only fully-modular shade systems that have been granted a Miami-Dade NOA product certification for proving to offer unparalleled resilience in an event of a major storm or hurricane. While both Luxur and SlimLite can be customized to meet virtually any size and slope desired, the following assembly guidelines must be observed in order to fully comply with the product's NOA criteria.

### FREE-STANDING MODULAR TERRACE SYSTEM

**PergoLean** is a beautifully balanced free-standing canopy with a sloped (shed style) roof, that is ideal for outdoor spaces where a canopy cannot be mounted directly onto a building structure. This modular pergola creates an inviting shaded enclosure that can be easily adjusted to fit any occasion and setting.

### FREE STANDING GABLE ROOF TERRACE SYSTEM

Expand the patio of your restaurant, hotel entrance or your home's backyard with the incredibly versatile free-standing terrace canopy - **Pavilia**. This contemporary rendition of a traditional gable roof structure will transform any outdoor area into the perfect space for large outdoor events, family gatherings and parties.