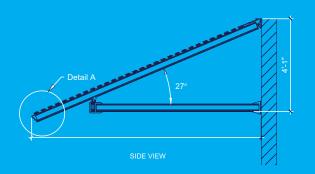

### N.O.A. CERTIFICATION #: 13-0422.14

- Awning must be fastened directly onto the main building structure.
- Max. building height to which awning can be fastened to: 60 ft (18.30 m)
- Max. awning projection from building wall: 4 ft (1.20 m)
- Min. awning roof slope: 27° degrees
- Fabric panels shall be removed in the event of winds over 105 mph (170 km/h)