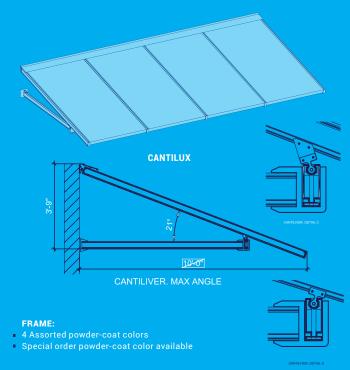

system is designed to offer a greater coverage area while ensuring structural stability and weather resilience. Cantilux supports up to 10ft. projection from the building and with endless configuration and color options, this modular awning truly the ideal shade solution

CANTILUX BRISE-SOLEIL (TRELLIS)

#### FRAME:

- 4 Assorted powder-coat colors
- Special order powder-coat color available