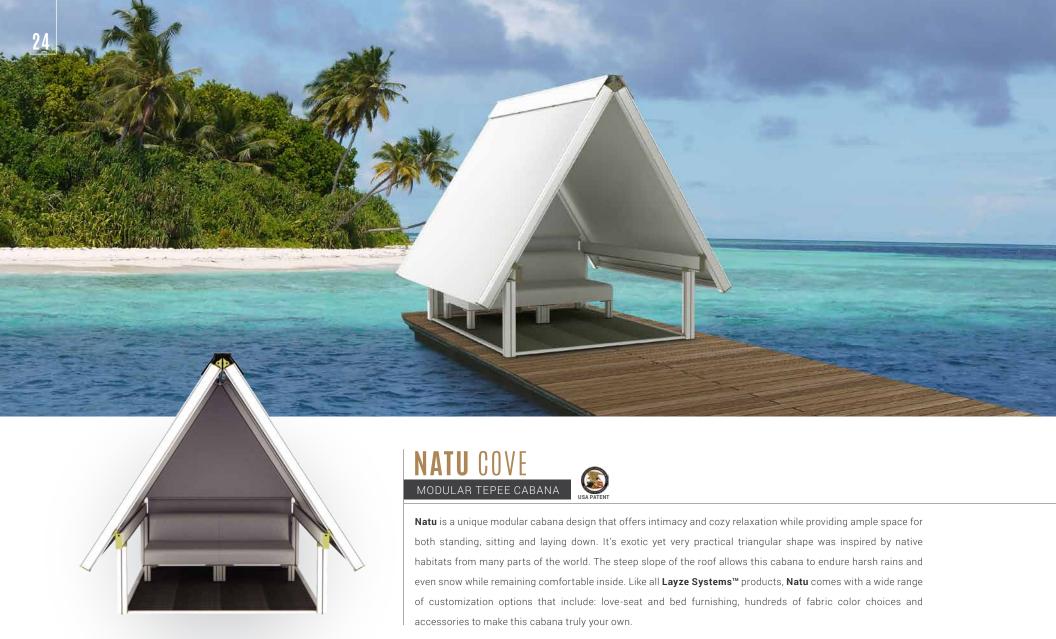

Escape into a private retreat of luscious relaxation, or treat your guests to a VIP-like hospitality in the luxury and comfort of the Layze Systems™ Cozy Outdoor Ventilated Enclosure (COVE). Whether it is a hotel, restaurant or your own backyard, this exquisite cabana will transform any outdoor leisure, pool-side or dining area into an exotic sheltered oasis made especially for You.

# MAKE IT YOUR OWN

Customize your ideal cabana with our wide selection of modular configurations, high-quality materials and fashionable colors to suit your specific needs and create an atmosphere you desire. At every stage of customization the **COVE** offers a complete look and functionality that allows you to design your dream outdoor-living space at your own individual pace.

### **CUSTOMIZE**

Start customizing your unique **COVE** by choosing one of our four assorted heavy-duty aluminum frame colors and the dimensions that you require. The **COVE** is available in standard sizes: 12ft x 12ft, 10ft x10ft, 8ft x 8ft but can be custom fitted to virtually any size. A free-standing structure can be embedded into a concrete floor or bolted onto an existing floor using base plates.

## **DEFINE**

Floor: Outline the form and add stability to your COVE with your choice of Eco-friendly recycled composite decking. This floor is easy to install and requires virtually no maintenance. It is available in a wide array of natural wood finishes and comes with residential and commercial warranty from the manufacturer.

**Enclosure:** Enhance the look of your **COVE** and create privacy by selecting one of our many side panel, railings and curtain options. This helps you control the amount of sunlight in your cabana, and sets an intimate atmosphere.

## **PERFECT**

Bring your unique cabana design to completion with our beautifully upholstered outdoor furniture. This inviting, easy-to-install, outdoor furniture comes in various configurations, such as sofas, beds, dining sets and more, and can be either free-standing or fixed onto the cabana's main frame, thus fortifying the structure and creating a unified look.