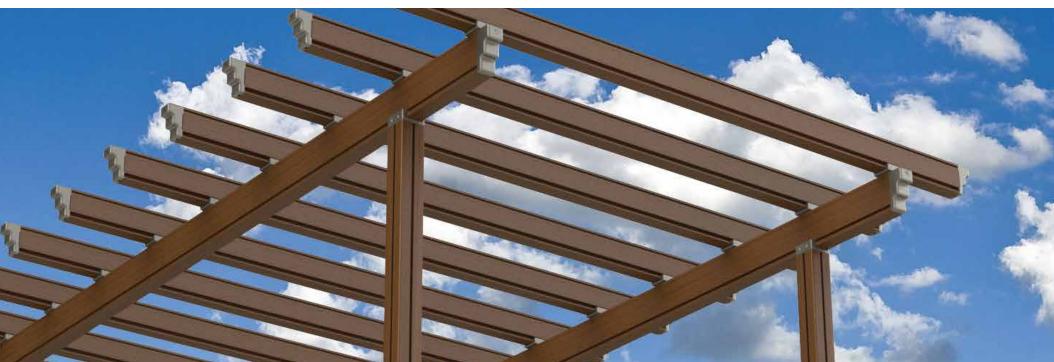

system is designed to offer a greater coverage area while ensuring structural stability and weather resilience. Cantilux supports up to 10ft. projection from the building and with endless configuration and color options, this modular awning truly the ideal shade solution

CANTILUX BRISE-SOLEIL (TRELLIS)