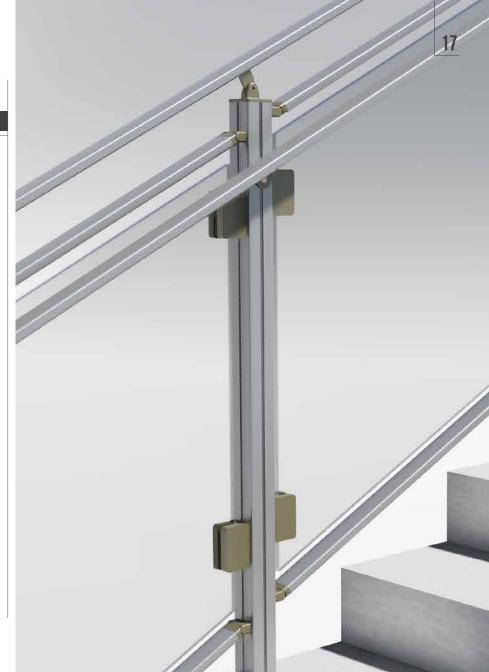

# LAYZE RAILINGS

Simple to customize and assemble - **Layze Systems**<sup>™</sup> provides you with the ultimate railing solution that is both luxurious and affordable. Our railings are available in several unique styles, all of which come with standardized modular features and components that can be adjusted to fit all your outdoor space requirements.

## THE FRAME

Layze Systems™ modular frames come in four assorted powder-coat finishes: Monte Carlo, Cairo, Milan and Malibu. When combined with our nickel-plated connectors, these four high performance finishes create an extraordinary modern and luxurious look that compliments most architectural styles and outdoor landscapes.

## **BASE PLATE**

POST WITH A BASE PLATE

Railing assemblies can be embedded into concrete or secured onto an existing floor using Layze Systems Base Plates that are available in four matching colors.