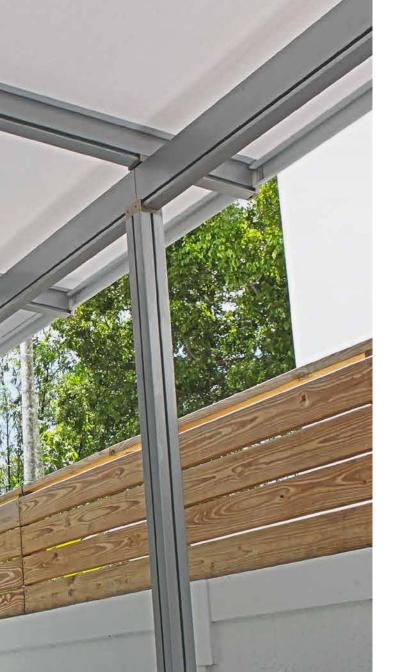

# LAYZE RAILINGS

Simple to customize and assemble - **Layze Systems**<sup>™</sup> provides you with the ultimate railing solution that is both luxurious and affordable. Our railings are available in several unique styles, all of which come with standardized modular features and components that can be adjusted to fit all your outdoor space requirements.

## THE FRAME

Layze Systems™ modular frames come in four assorted powder-coat finishes: Monte Carlo, Cairo, Milan and Malibu. When combined with our nickel-plated connectors, these four high performance finishes create an extraordinary modern and luxurious look that compliments most architectural styles and outdoor landscapes.

## **BASE PLATE**

POST WITH A BASE PLATE

Railing assemblies can be embedded into concrete or secured onto an existing floor using Layze Systems Base Plates that are available in four matching colors.