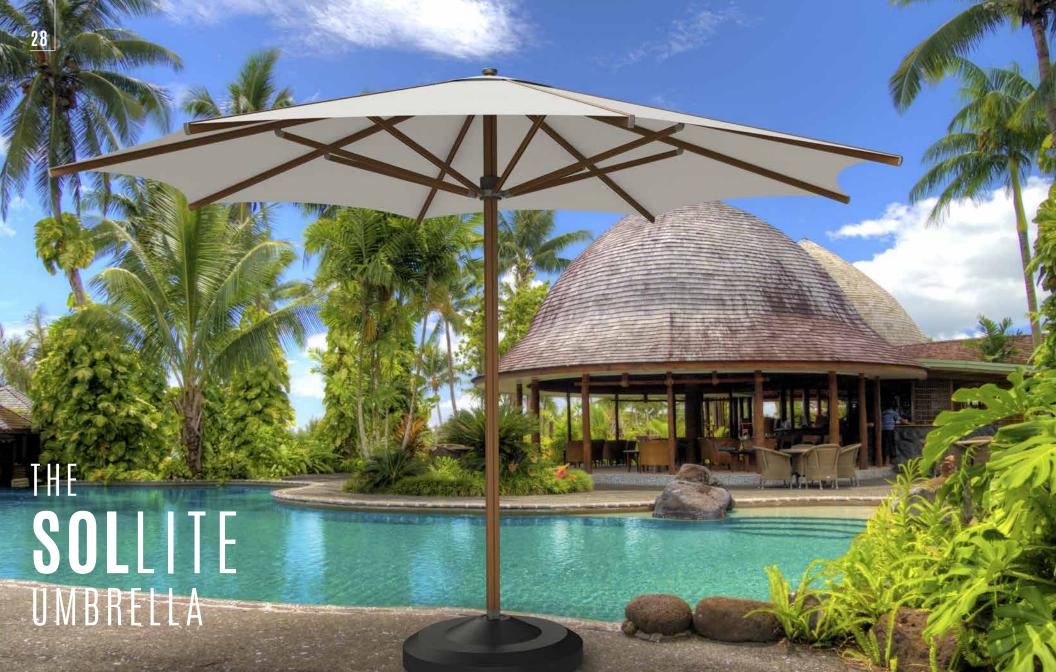

# OULLIIL

### MODULAR UMBRELLA SYSTEM

**Layze Systems™** is introducing an entirely new modular umbrella that will transcend the outdoor shade industry with its next generation rig system. With its array of modular functions and the patent pending "touch-up" system, the **SOLlite** umbrella stands in a class of its own.

# TOUCH-UP

The patent pending "touch-up" system was designed with the consumer in mind. With a simple gesture of one finger, you can raise or lower your **SOLlite** umbrella at will. Even the largest diameter umbrellas can be lifted and lowered with a minimal effort.

The modular functionality of the **SOLlite** umbrella is so versatile, that a change in fabric color can be made without any professional assistance. All that is needed is a new set of fabric, or a combination of them and you can change the color of your **SOLlite** umbrella to fit your mood. That's not all, the **SOLlite** umbrella can be modified from a Square (Rectangular, 4 panels span) model to Omni (Round, 8 panels span) model in just a few minutes with the right tools and the corresponding fabric.