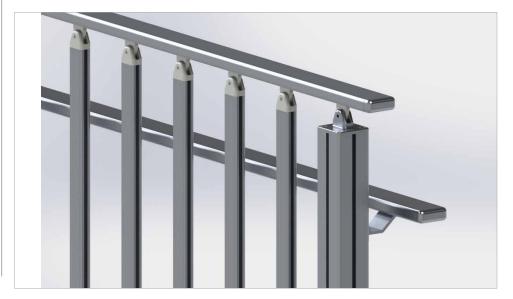

# LAYZE RAILINGS

Simple to customize and assemble - **Layze Systems**<sup>™</sup> provides you with the ultimate railing solution that is both luxurious and affordable. Our railings are available in several unique styles, all of which come with standardized modular features and components that can be adjusted to fit all your outdoor space requirements.

## **BASE PLATE**

POST WITH A BASE PLATE

Railing assemblies can be embedded into concrete or secured onto an existing floor using Layze Systems Base Plates that are available in four matching colors.